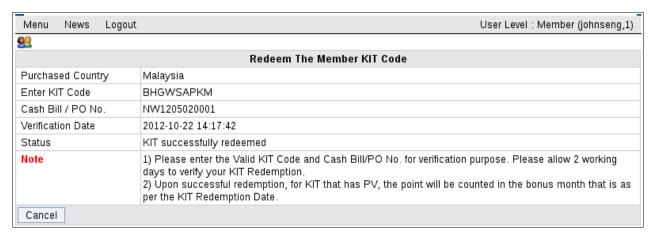

Figure 6.1.3 KIT Redemption successfully redeemed.

- 6. The status "KIT successfully redeemed" mean the KIT already activated.
- 7. For KIT Redemption on those purchased countries that involve in Centralized Auto KIT Redemption, a message "Centralized Auto Redemption Country" will be displayed after member select a purchased country. A Verify button will also be displayed for member to immediate verify the KIT Code & Cash Bill entered.