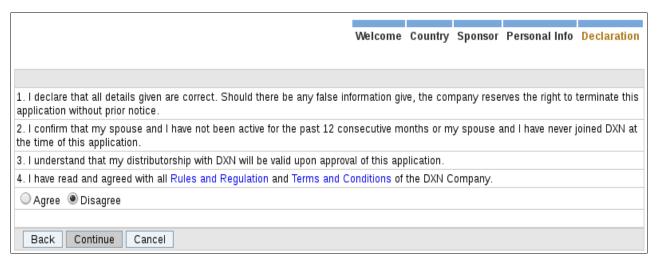

Figure 1.1.4 Registration Of New Member

**5.** Enter your personal particulars.

**Figure 1.1.5 Registration Of New Member** 

**6.** Please read the Terms and conditions of DXN Network System before tick on Agree.