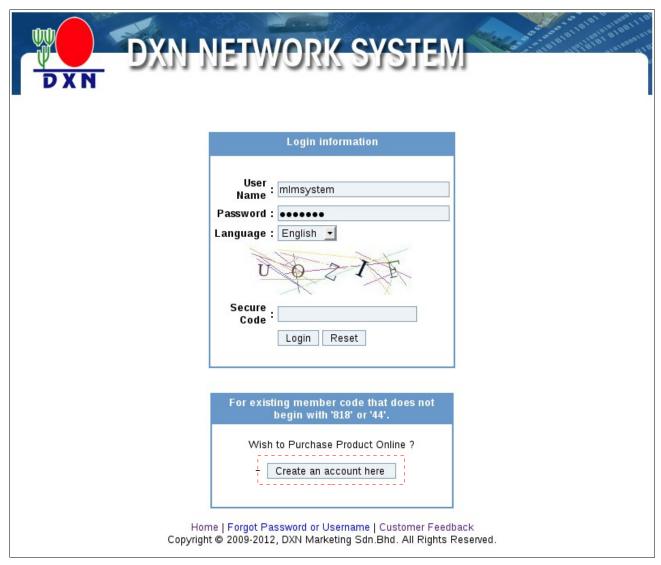

## 2.1 Existing Member Registration for Network System

Figure 2.1.0 Main Page

1. Click on the hyperlink **Member Login**.

Figure 2.1.1 Login Page

2. Press on the button **Create an account here**.

Figure 2.1.2 Member Identities Verification

## 3.1 Member Login?

Figure 3.1.0 Login Page

**1.** Enter Login information.

Figure 3.1.1 Double Login for Same User

- 2. When you see this pop up, mean previously you do not logout the system properly.
- **3.** System will request to kill the previous session by enter the particular information and press on button <u>Delete my session</u>.