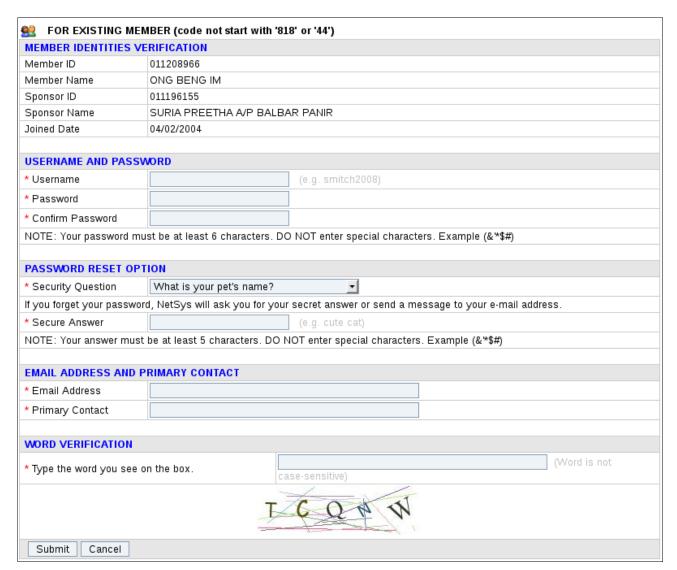

## 2.1 Existing Member Registration for Network System

Figure 2.1.0 Main Page

1. Click on the hyperlink **Member Login**.

Figure 2.1.1 Login Page

2. Press on the button **Create an account here**.

Figure 2.1.2 Member Identities Verification

3. Enter Member ID, Sponsor ID and Joined Date or Date of Birth for verification.

Figure 2.1.3 Registration of Existing Member

**4.** Enter your personal particulars.

Figure 2.1.4 Registration of Existing Member Successful