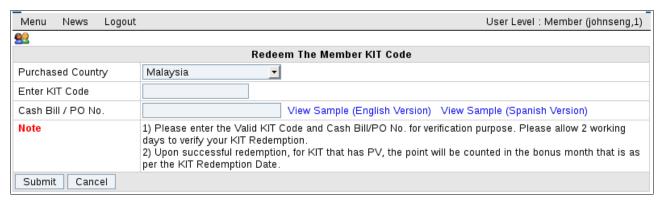

## 6.1 Redeem KIT Purchased?

Figure 6.1.0 Member's Menu Page

1. Click on hyperlink Redeem KIT Code.

Figure 6.1.1 Redeem of Member KIT Code

- 2. Select the country Purchased of member KIT.
- 3. Enter the KIT code and Cash Bill / PO No. in the text box then press Submit button.