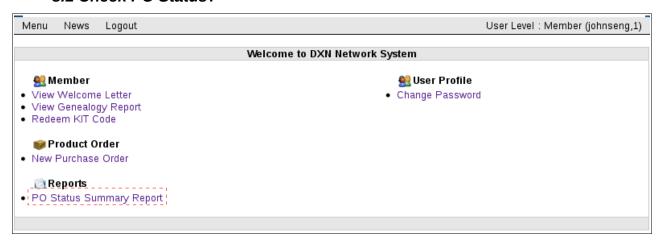

# **8 PO Status Summary Report**

## 8.1 Check PO Status?

Figure 8.1.0 Member's Main Menu

1. Click on hyperlink PO Status Summary Report.

Figure 8.1.1 PO Status Summary Report

- 2. Select filtering option.
- **3.** Press on button <u>Submit</u>.