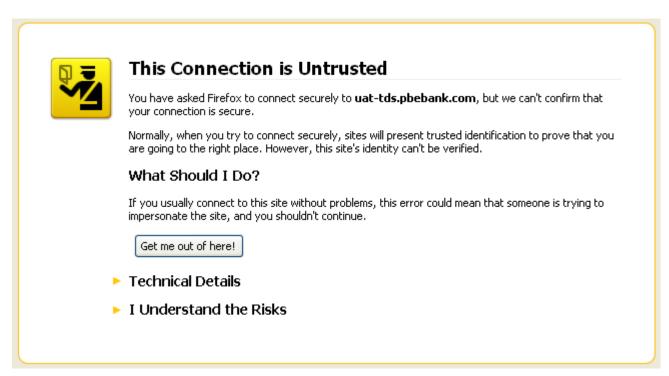

Figure 7.1.5 Proceed transaction confirmation

**10.** Press on button <u>OK</u> to continue.

**Figure 7.1.6 Connection Untrusted** 

- **11.** This page will pop up if Firefox found that the page not yet add exception for security level.
- 12. You just need to click on I Understand the Risks.

## This Connection is Untrusted

You have asked Firefox to connect securely to **uat-tds.pbebank.com**, but we can't confirm that your connection is secure.

Normally, when you try to connect securely, sites will present trusted identification to prove that you are going to the right place. However, this site's identity can't be verified.

## What Should I Do?

If you usually connect to this site without problems, this error could mean that someone is trying to impersonate the site, and you shouldn't continue.

Get me out of here!

#### Technical Details

## I Understand the Risks

If you understand what's going on, you can tell Firefox to start trusting this site's identification. **Even if you trust the site, this error could mean that someone is tampering with your connection.** 