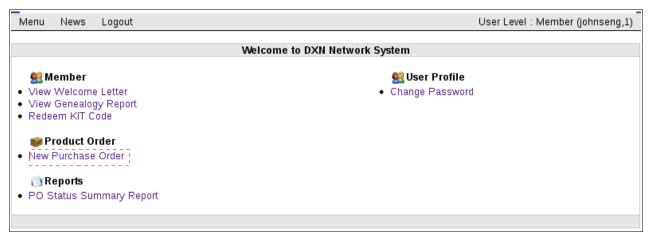

## 4.1 View Welcome Letter?

Figure 4.1.0 Member's Menu Page

1. Click on hyperlink View Welcome Letter.

Figure 4.1.1 Welcome Letter

## 5.1 Generate Genealogy Report?

Figure 5.1.0 Member's Menu Page

1. Click on hyperlink **Genealogy Report**.

Figure 5.1.1 Genealogy Report

## 6.1 Redeem KIT Purchased?

Figure 6.1.0 Member's Menu Page

1. Click on hyperlink Redeem KIT Code.

Figure 6.1.1 Redeem of Member KIT Code

- 2. Select the country Purchased of member KIT.
- 3. Enter the KIT code and Cash Bill / PO No. in the text box then press Submit button.

## 7.1 New Purchase Order?

Figure 7.1.0 Member's Menu Page

1. Click on hyperlink New Purchase Order.

Figure 7.1.1 Mailing and Shipping Information

2. Enter Recipient particular information.

**Figure 7.1.2 Select Product Category** 

## 8.1 Check PO Status?

Figure 8.1.0 Member's Main Menu

1. Click on hyperlink PO Status Summary Report.

Figure 8.1.1 PO Status Summary Report

- 2. Select filtering option.
- **3.** Press on button <u>Submit</u>.

## 9.1 Change Password?

Figure 9.1.0 Member's Menu Page

1. Click on hyperlink Change Password.

Figure 9.1.1 Change Password

- **2.** Enter particular information.
- 3. Press on button Change.