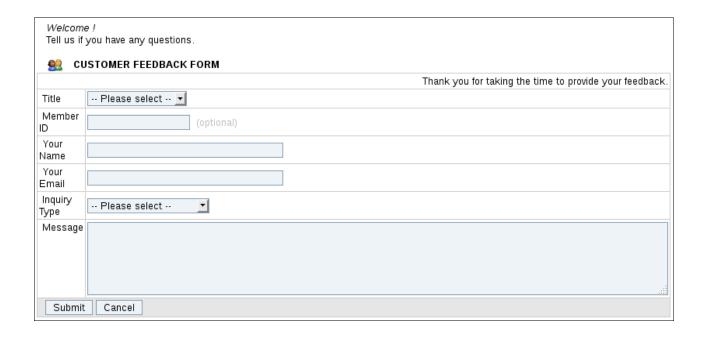

## 10.1 Send Customer Feedback?

Figure 10.1.0 Main Page

1. Click on the hyperlink <u>Customer Feedback</u> to send your inquiry.

Figure 10.1.1 Customer Feedback Form

- 2. Enter Particular information.
- 3. Press on button Submit.