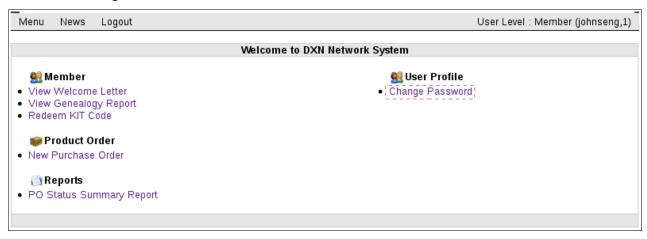

# 9 Change Password

## 9.1 Change Password?

Figure 9.1.0 Member's Menu Page

1. Click on hyperlink Change Password.

Figure 9.1.1 Change Password

- **2.** Enter particular information.
- 3. Press on button Change.