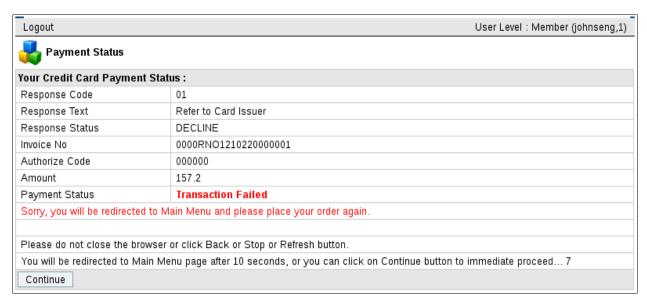

Figure 7.1.11 Security Warning

20. If you see this message, just need to click on button Continue.

Figure 7.1.12 Payment Status (Fail/Decline)

**21.** (a) If you see this message, mean the payment was failed or decline. You will be redirected to main menu after 10 seconds or you can click on <u>Continue</u> button to immediate proceed to main menu.