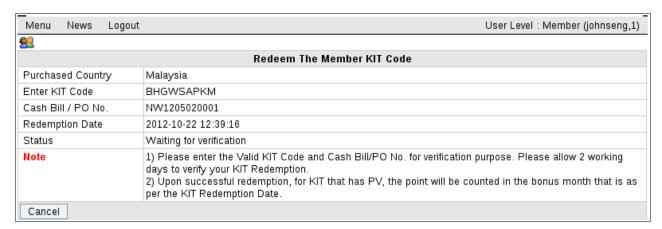

Figure 6.1.2 KIT Redemption Waiting for Verification

- 4. The Redeem member KIT code status will display as Waiting for verification.
- 5. Member have to wait DXN HQ to verify the KIT purchase and active the KIT code purchased.