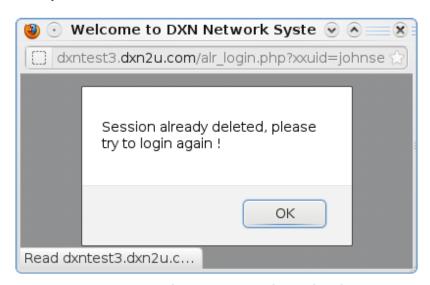

## 3.1 Member Login?

Figure 3.1.0 Login Page

**1.** Enter Login information.

Figure 3.1.1 Double Login for Same User

- 2. When you see this pop up, mean previously you do not logout the system properly.
- **3.** System will request to kill the previous session by enter the particular information and press on button <u>Delete my session</u>.

Figure 3.1.2 Session Deleted

4. Press on button OK.

Figure 3.1.3 Re-Login

- **5.** Enter particular login information to re-login.
- **6.** Press on button <u>Login</u>.

Figure 3.1.4 Rules & Regulations

7. Remind member on DXN Distributor Rules & Regulations.