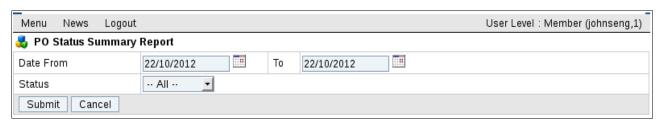

## 8.1 Check PO Status?

Figure 8.1.0 Member's Main Menu

1. Click on hyperlink PO Status Summary Report.

Figure 8.1.1 PO Status Summary Report

- 2. Select filtering option.
- **3.** Press on button <u>Submit</u>.