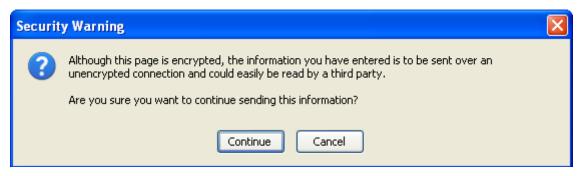

Figure 7.1.11 Security Warning

20. If you see this message, just need to click on button Continue.

Figure 7.1.12 Payment Status (Fail/Decline)

**21.** (a) If you see this message, mean the payment was failed or decline. You will be redirected to main menu after 10 seconds or you can click on <u>Continue</u> button to immediate proceed to main menu.