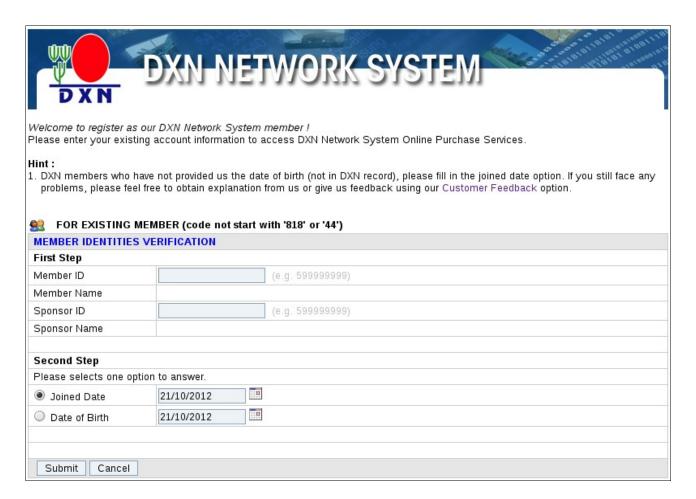

## 2.1 Existing Member Registration for Network System

Figure 2.1.0 Main Page

1. Click on the hyperlink **Member Login**.

Figure 2.1.1 Login Page

2. Press on the button **Create an account here**.

Figure 2.1.2 Member Identities Verification

3. Enter Member ID, Sponsor ID and Joined Date or Date of Birth for verification.

Figure 2.1.3 Registration of Existing Member

**4.** Enter your personal particulars.

Figure 2.1.4 Registration of Existing Member Successful