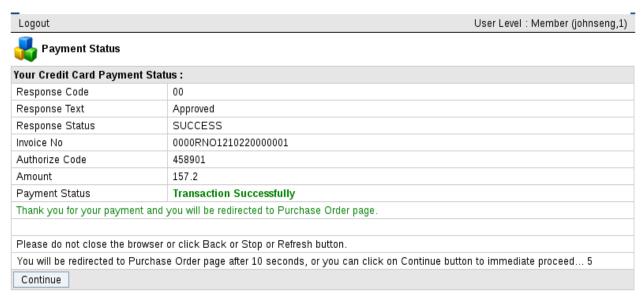

Figure 7.1.13 Payment Status (SUCCESS)

**22.** (b)If you see this message, mean the payment was successful. You will be redirected to Purchase Order Receipt page after 10 seconds or you can click on <u>Continue</u> button to immediate proceed to Purchase Order Receipt page.