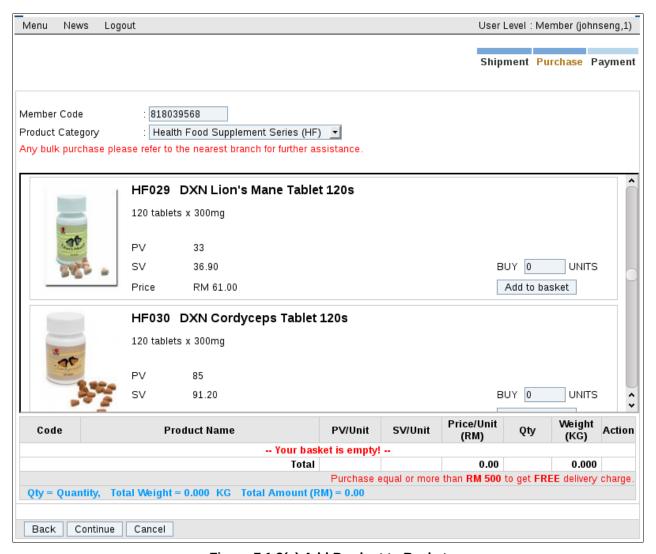

## 7.1 New Purchase Order?

Figure 7.1.0 Member's Menu Page

1. Click on hyperlink New Purchase Order.

Figure 7.1.1 Mailing and Shipping Information

2. Enter Recipient particular information.

**Figure 7.1.2 Select Product Category** 

3. Click on Product Category to select product.

Figure 7.1.3(a) Add Product to Basket

- **4.** Find the product.
- **5.** Enter Units, then press on button Add to basket.

Figure 7.1.3(b) Add Product to Basket

**6.** After done selection, press on button <u>Continue</u>.

Figure 7.1.4(a) Payment Information

7. Next select a payment method. eg. Credit Card

Figure 7.1.4(b) Payment Information

- **8.** Enter credit card information and particular information.
- 9. After enter, press on button Submit.