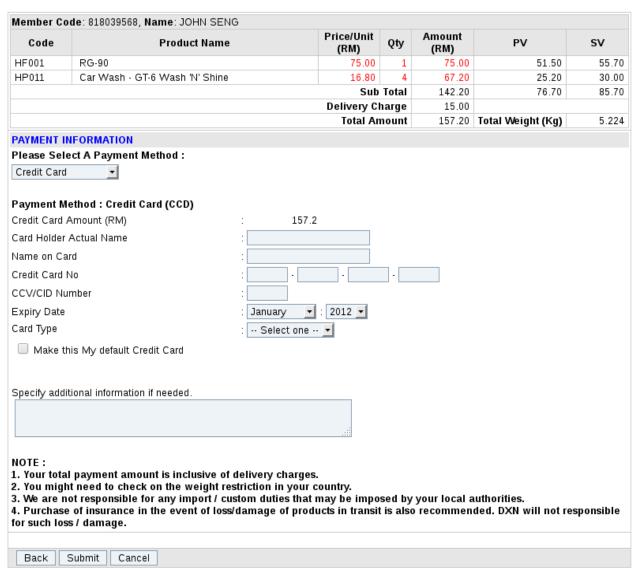

**6.** After done selection, press on button <u>Continue</u>.

Figure 7.1.4(a) Payment Information

7. Next select a payment method. eg. Credit Card

Figure 7.1.4(b) Payment Information

- **8.** Enter credit card information and particular information.
- 9. After enter, press on button Submit.