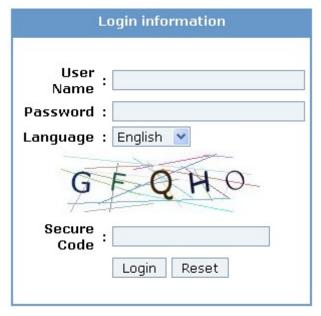

## 3.1 Member Login?

Figure 3.1.0 Login Page

**1.** Enter Login information.

Figure 3.1.1 Double Login for Same User

- 2. When you see this pop up, mean previously you do not logout the system properly.
- **3.** System will request to kill the previous session by enter the particular information and press on button <u>Delete my session</u>.