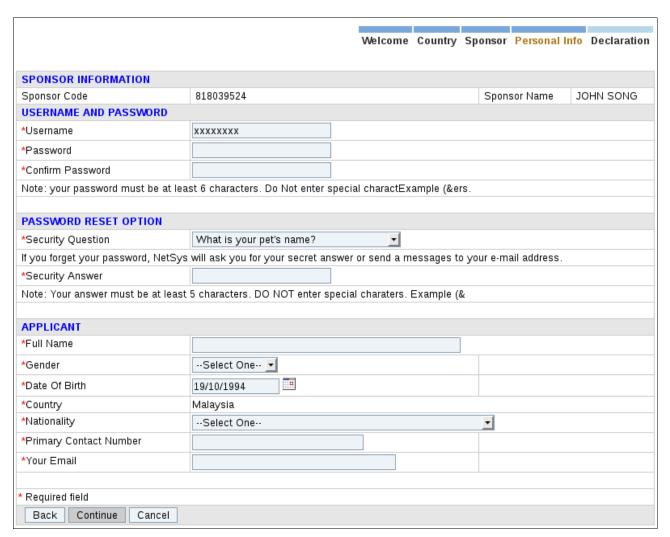

Figure 1.1.4 Registration Of New Member

**5.** Enter your personal particulars.

**Figure 1.1.5 Registration Of New Member** 

**6.** Please read the Terms and conditions of DXN Network System before tick on Agree.