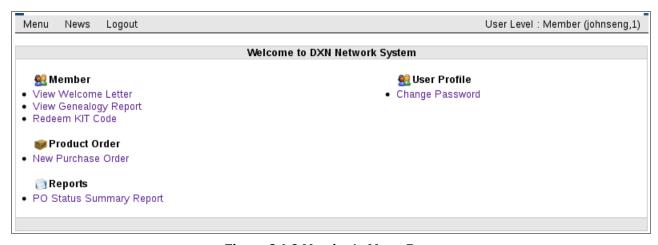

Figure 3.1.7 Maintain Member Address

- 10. After filled in the address, click on Submit button to save.
- 11. Click on News link on top menu bar.

Figure 3.1.8 Page after Member Login

12. Click on Menu.

Figure 3.1.9 Member's Menu Page