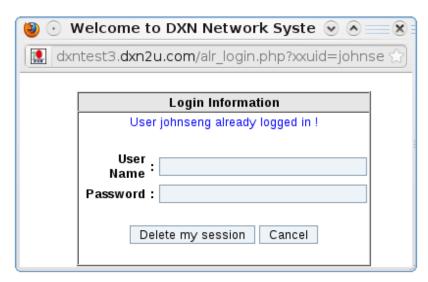

## 3.1 Member Login?

Figure 3.1.0 Login Page

**1.** Enter Login information.

Figure 3.1.1 Double Login for Same User

- 2. When you see this pop up, mean previously you do not logout the system properly.
- **3.** System will request to kill the previous session by enter the particular information and press on button <u>Delete my session</u>.