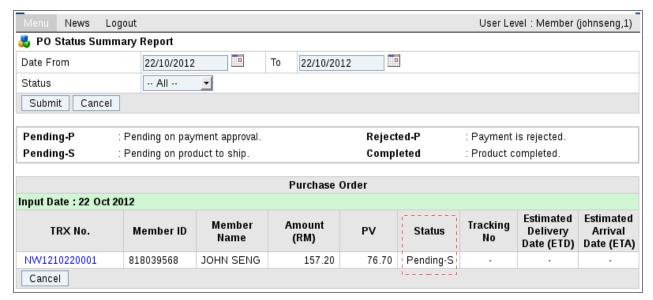

Figure 8.1.2 PO Listing.

| Pending-P | : Pending on payment approval. | Rejected-P | : Payment is rejected. |  |
|-----------|--------------------------------|------------|------------------------|--|
| Pending-S | : Pending on product to ship.  | Completed  | : Product completed.   |  |

Figure 8.1.3 Transaction Status References.