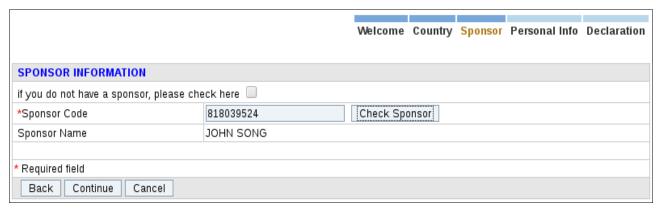

**Figure 1.1.3 Registration Of New Member** 

**4.** Enter your sponsor code and press on button Check Sponsor. If you do not have any sponsor code please tick on the check box, system will automatically select a sponsor code for you.