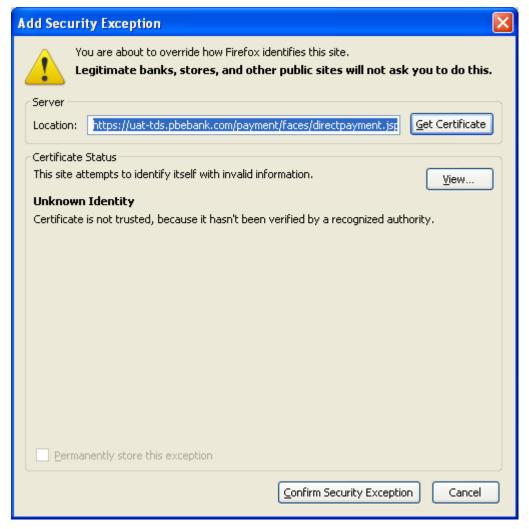

Don't add an exception unless you know there's a good reason why this site doesn't use trusted identification.

Add Exception...

Figure 7.1.7 Add Exception

13. Press on button Add Exception.

Figure 7.1.8 Get Certificate

- 14. Press on button Get Certificate.
- 15. Press on button Confirm Security Exception.

**Figure 7.1.9 Link to Payment Gateway Merchant** 

16. Wait for Public Bank payment page loading.

Figure 7.1.10 Public Bank One Time Password (OTP) entry page.