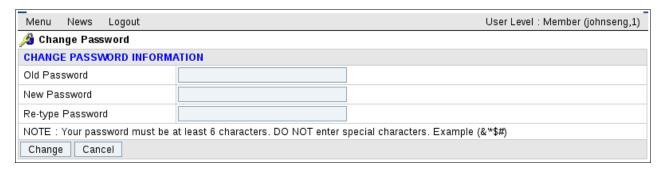

## 9.1 Change Password?

Figure 9.1.0 Member's Menu Page

1. Click on hyperlink Change Password.

Figure 9.1.1 Change Password

- **2.** Enter particular information.
- 3. Press on button Change.