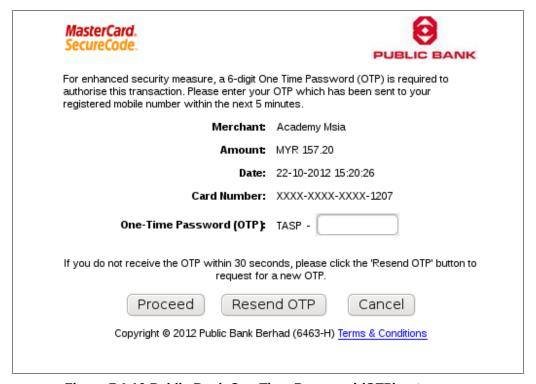

- 14. Press on button Get Certificate.
- 15. Press on button Confirm Security Exception.

**Figure 7.1.9 Link to Payment Gateway Merchant** 

16. Wait for Public Bank payment page loading.

Figure 7.1.10 Public Bank One Time Password (OTP) entry page.

- **17.** One Time Password (OTP) will be sent to member registered hand phone no.
- **18.** If you do not receive your OTP after 30 seconds, you can click on <u>Resend OTP</u> button again to ask for resend.
- **19.** Click on <u>Proceed</u> button to continue.