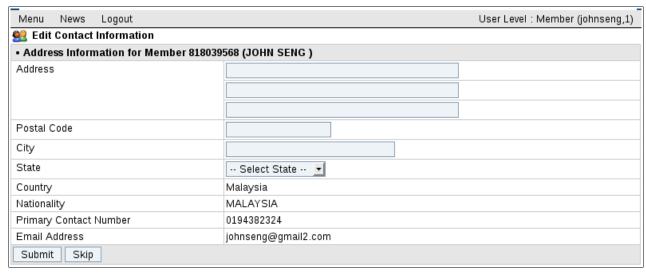

Figure 3.1.7 Maintain Member Address

- 10. After filled in the address, click on Submit button to save.
- 11. Click on News link on top menu bar.

Figure 3.1.8 Page after Member Login

12. Click on Menu.

Figure 3.1.9 Member's Menu Page