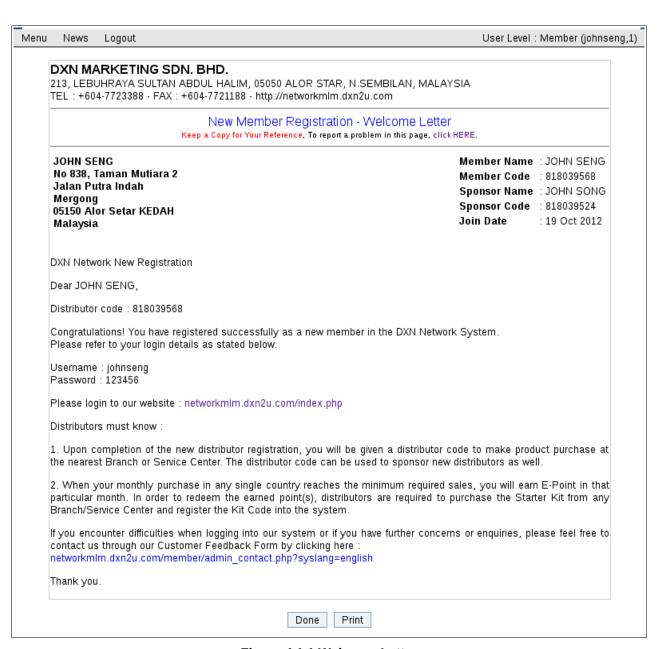

#### Figure 1.1.6 Registration Of New Member

- **7.** System will automatically generate a Welcome Letter to the member who successfully register as a member.
- **8.** Member code will be given upon the completion of the registration.
- 9. Email notification will be sent to member as follows.

DXN Network System New Registration

Dear JOHN SENG,

Distributor code : 818039568

Congratulations! You have registered successfully as a new member in the DXN

Network System. Please refer to your login details as stated below.

Username : johnseng Password : 123456

Please login to our website : networkmlm.dxn2u.com/index.php

Distributors must know :

- Upon completion of the new distributor registration, you will be given a distributor code to make product purchase at the nearest Branch or Service Center. The distributor code can be used to sponsor new distributors as well.
- When your monthly purchase in any single country reaches the minimum required sales, you will earn E-Point in that particular month. In order to redeem the earned point(s), distributors are required to purchase the Starter Kit from any Branch/Service Center and register the Kit Code into the system.

If you encounter difficulties when logging into our system or if you have further concerns or enquiries, please feel free to contact us through our Customer Feedback Form by clicking here:

networkmlm.dxn2u.com/member/admin\_contact.php?syslang=english See you at the Top!!!

Thank you.

**Figure 1.1.7 Registration Of New Member** 

Email content will contain information that has been successfully registered at DXN Network System.