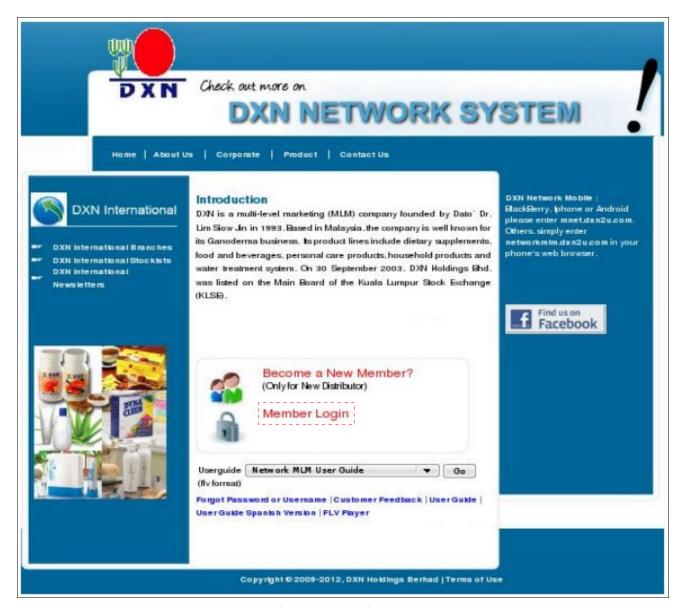

## 1.1 Become A Member?

Figure 1.1.0 Main Page

1. Click on the hyperlink **Become A New Member** to register as a member.

Welcome Country Sponsor Personal Info Declaration

Welcome to register as our DXN Network System Distributor!