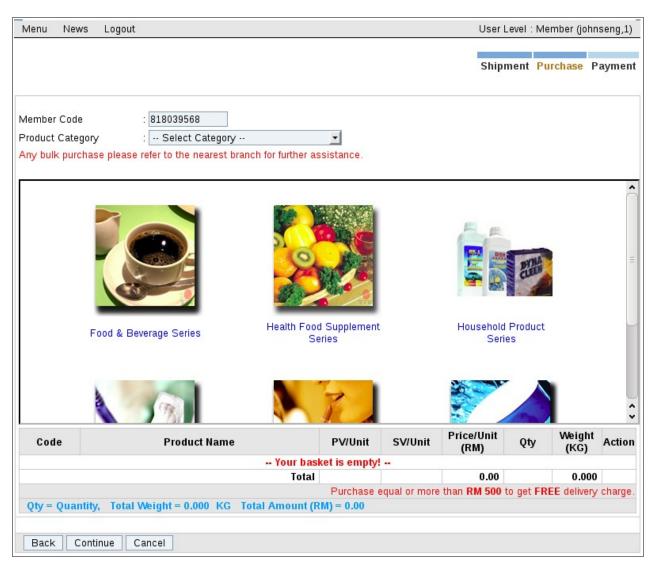

## 7.1 New Purchase Order?

Figure 7.1.0 Member's Menu Page

1. Click on hyperlink New Purchase Order.

Figure 7.1.1 Mailing and Shipping Information

2. Enter Recipient particular information.

**Figure 7.1.2 Select Product Category** 

3. Click on Product Category to select product.

Figure 7.1.3(a) Add Product to Basket

- **4.** Find the product.
- **5.** Enter Units, then press on button Add to basket.

Figure 7.1.3(b) Add Product to Basket