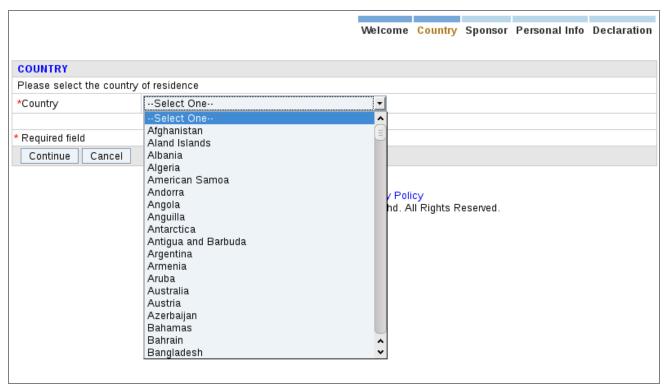

Continue Cancel

**Figure 1.1.1 Registration Of New Member** 

2. This is the Welcome notes to the member who join DXN.

**Figure 1.1.2 Registration Of New Member** 

**3.** Select your country of residence from the drop down list.