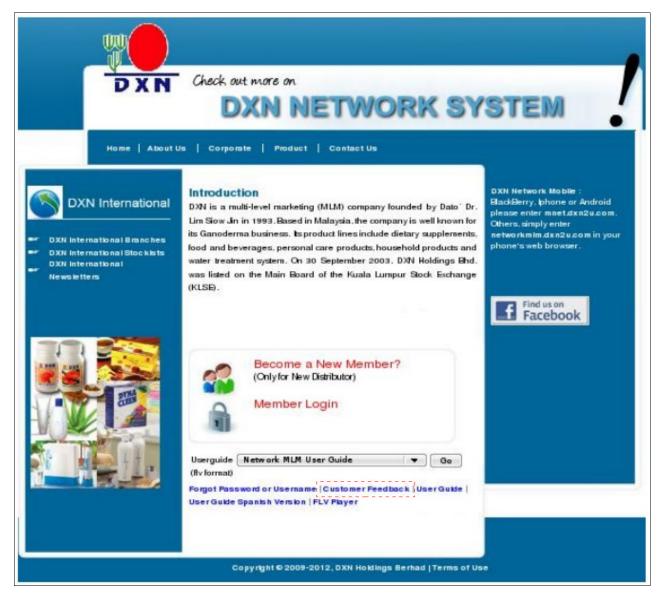

## 1.1 Become A Member?

Figure 1.1.0 Main Page

1. Click on the hyperlink **Become A New Member** to register as a member.

Welcome Country Sponsor Personal Info Declaration

Welcome to register as our DXN Network System Distributor!

## 10.1 Send Customer Feedback?

Figure 10.1.0 Main Page

1. Click on the hyperlink <u>Customer Feedback</u> to send your inquiry.

Figure 10.1.1 Customer Feedback Form

- 2. Enter Particular information.
- 3. Press on button Submit.