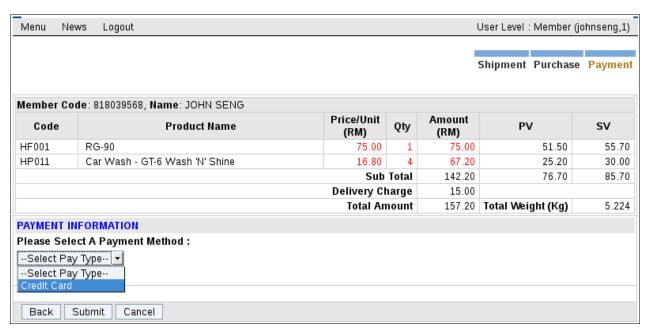

**6.** After done selection, press on button <u>Continue</u>.

Figure 7.1.4(a) Payment Information

7. Next select a payment method. eg. Credit Card

Figure 7.1.4(b) Payment Information

- **8.** Enter credit card information and particular information.
- 9. After enter, press on button Submit.