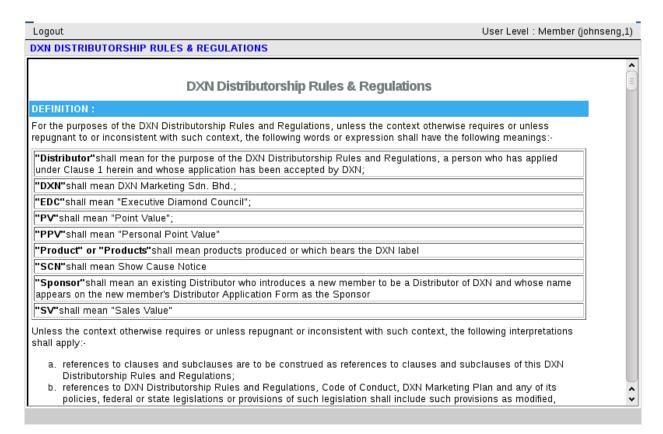

Figure 3.1.2 Session Deleted

4. Press on button OK.

Figure 3.1.3 Re-Login

- **5.** Enter particular login information to re-login.
- **6.** Press on button <u>Login</u>.

Figure 3.1.4 Rules & Regulations

7. Remind member on DXN Distributor Rules & Regulations.

Figure 3.1.5 Rules & Regulations

8. Please read the DXN Distributor Rules & Regulations before click on Agree.

Figure 3.1.6 Confirmation to complete member address

**9.** This confirmation dialog box won't prompt out again after member has completed maintain the address.