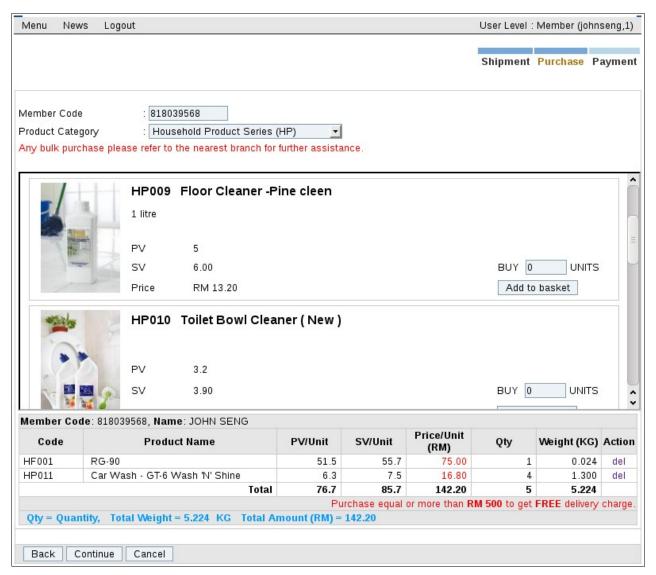

3. Click on Product Category to select product.

Figure 7.1.3(a) Add Product to Basket

- **4.** Find the product.
- **5.** Enter Units, then press on button Add to basket.

Figure 7.1.3(b) Add Product to Basket

**6.** After done selection, press on button <u>Continue</u>.

Figure 7.1.4(a) Payment Information

7. Next select a payment method. eg. Credit Card

Figure 7.1.4(b) Payment Information

- **8.** Enter credit card information and particular information.
- 9. After enter, press on button Submit.