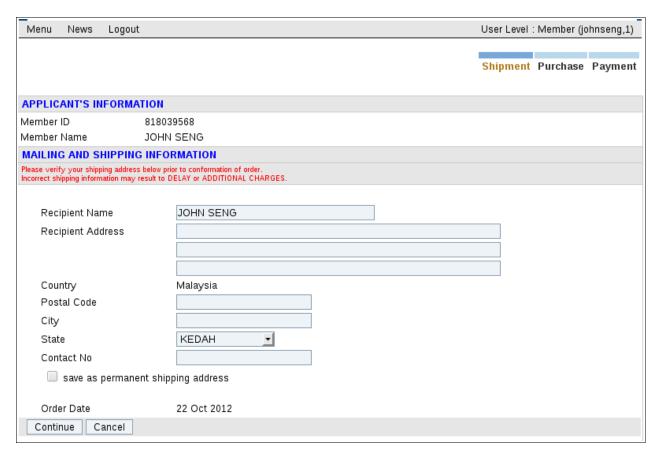

## 7.1 New Purchase Order?

Figure 7.1.0 Member's Menu Page

1. Click on hyperlink New Purchase Order.

Figure 7.1.1 Mailing and Shipping Information

2. Enter Recipient particular information.

**Figure 7.1.2 Select Product Category** 