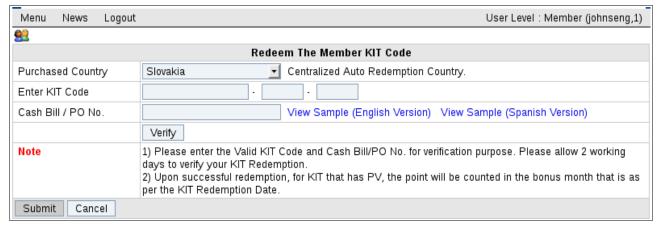

## 6.1 Redeem KIT Purchased?

Figure 6.1.0 Member's Menu Page

1. Click on hyperlink Redeem KIT Code.

Figure 6.1.1 Redeem of Member KIT Code

- 2. Select the country Purchased of member KIT.
- 3. Enter the KIT code and Cash Bill / PO No. in the text box then press Submit button.

Figure 6.1.2 KIT Redemption Waiting for Verification

- 4. The Redeem member KIT code status will display as Waiting for verification.
- 5. Member have to wait DXN HQ to verify the KIT purchase and active the KIT code purchased.

Figure 6.1.3 KIT Redemption successfully redeemed.

- 6. The status "KIT successfully redeemed" mean the KIT already activated.
- 7. For KIT Redemption on those purchased countries that involve in Centralized Auto KIT Redemption, a message "Centralized Auto Redemption Country" will be displayed after member select a purchased country. A Verify button will also be displayed for member to immediate verify the KIT Code & Cash Bill entered.

Figure 6.1.4 Redeem KIT Code

- 8. After verification passed, the Submit button will be turned to enable for clicking, and allow member to click to commit the redemption.
- 9. Centralized auto KIT redemption will immediate verify and no pending for manual verification process by DXN HQ.